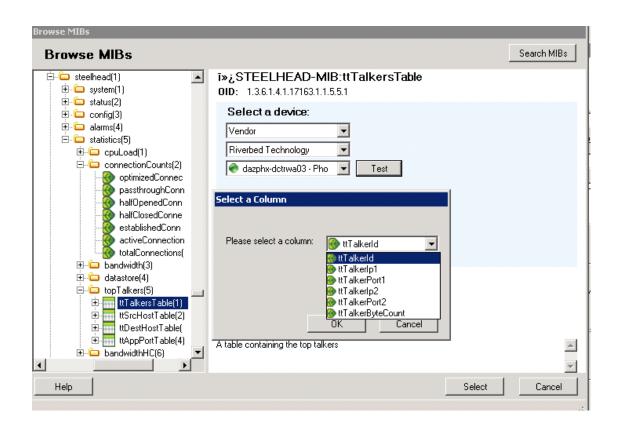

| Device Details                       |                | EDIT HELP   |
|--------------------------------------|----------------|-------------|
| POLLER NAME                          | CURRENT STATUS | LAST POLLED |
| Riverbed                             |                |             |
| Riverbed_Active_Connections          | 4652           | 11:40 AM    |
| Riverbed_CPU                         | 21             | 11:40 AM    |
| Riverbed_Datastore_Misses            | 32             | 11:40 AM    |
| Riverbed_Established_Connections     | 11060          | 11:40 AM    |
| Riverbed_HalfClosed_Connections      | 209            | 11:40 AM    |
| Riverbed_HalfOpened_Connections      | 9              | 11:40 AM    |
| Riverbed_Model                       | 6050 (6050)    | 11:40 AM    |
| Riverbed_Optimization_Service_Status | running        | 11:40 AM    |
| Riverbed_Optimized_Connections       | 11275          | 11:40 AM    |
| RIverbed_Passthrough_Connections     | 7029           | 11:40 AM    |
| Riverbed_SerialNumber                | R52MS0009398B  | 11:40 AM    |
| Riverbed_System_Health               | Healthy        | 11:40 AM    |
| Riverbed_Total_Connections           | 18305          | 11:40 AM    |
| Riverbed_Total_Connections_Graph     | 18295          | 11:40 AM    |
| ttTalkerlp1                          | 1 value(s)     |             |